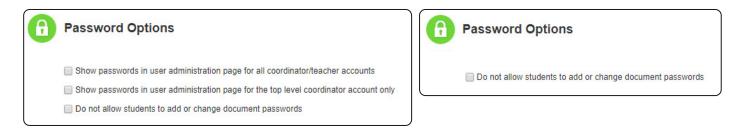

## **Restrict students from modifying Document Passwords**

This Subscription Option allows Top Level Coordinators to deactivate the 'Set Document Password' tool for student profiles.

Students can

• Enter a document password when required to open a document Students cannot

- Create new document passwords
- Change existing document passwords

The Subscription Options page will have 2 layout possibilities for this control depending on whether other password options remain visible or have been hidden.

To activate the control click in the box on the left of the description. You will know it is active when a check shows in the box.

Click the "Update subscription options" to save changes.

Update subscription options

**IMPORTANT NOTE!** - As this is a subscription feature not a feature lock the change is activated the next time the students log in. The feature will be grayed out for the students.

2020-02-handout

2.-