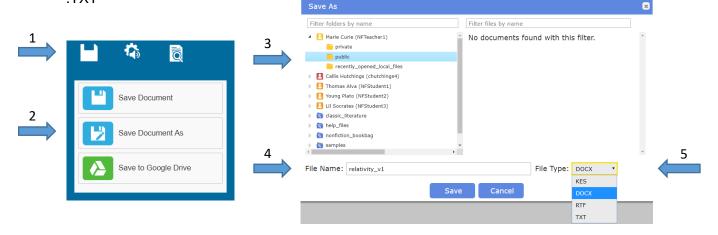

#### **Save Document As option**

- Save a copy of a text document to create progressive versions or change the document name.
- Save a text document in the following formats
  - .KES
  - .DOCX
  - .RTF
  - .TXT

To use the Save Document As option in a text document:

- 1. Hover over the 'Save' icon
- 2. Select 'Save Document As'
- 3. Select folder to save the document in
- 4. Create a new file name
- 5. Select File Type using the dropdown menu
- 6. Click 'Save'

Note: Added features such as notes and highlights that were created in kurzweil 3000 will be lost when saving a document in a format that does not support these features.