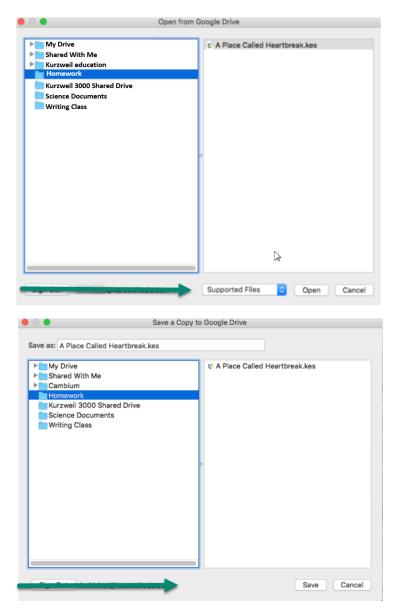

#### Google Drive Shared Team Drive Access

To open a file from a Shared Google Drive

- 1. Use File > Open From Google Drive...
- 2. Select Folder > Select File > Click Open

To save a file to a Shared Google Drive

- 1. Use File > Save a copy to Google Drive...
- 2. Select desired folder
- 3. Rename file if desired
- 4. Click Save