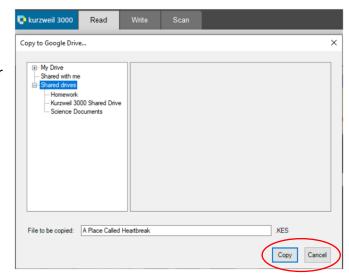

To save a file to a Shared Google Drive

 Use File menu > Save a copy to Google Drive... or Click Save icon > Save a copy to Google Drive...

- 2. Select desired folder
- 3. Rename file if desired
- 4. Click Copy