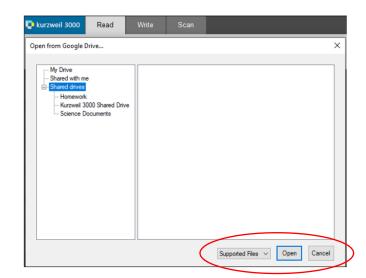

### Items for kurzweil 3000 WINDOWS (SUBSCRIPTION, STANDALONE, NETWORK)

1

Google Drive Shared Team Drive Access

To open a file from a Shared Google Drive

- 1. Use File menu > Open From Google Drive... or
  - Click Open Existing File icon>
  - Click Open from Google Drive icon
- 2. Select Folder > Select File > Click Open

To save a file to a Shared Google Drive

 Use File menu > Save a copy to Google Drive... or Click Save icon > Save a copy to Google Drive...

- 2. Select desired folder
- 3. Rename file if desired
- 4. Click Copy