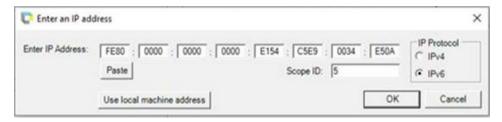

m a Shared Google Drive

- 1. Use File menu > Open From Google Drive... or
  - Click Open Existing File icon>
  - Click Open from Google Drive icon
- 2. Select Folder > Select File > Click Open



To save a file to a Shared Google Drive

 Use File menu > Save a copy to Google Drive... or Click Save icon > Save a copy to Google Drive...



- 2. Select desired folder
- 3. Rename file if desired
- 4. Click Copy



#### Google Drive Shared Team Drive Access

To open a file from a Shared Google Drive

- 1. Use File > Open From Google Drive...
- 2. Select Folder > Select File > Click Open

To save a file to a Shared Google Drive

- 1. Use File > Save a copy to Google Drive...
- 2. Select desired folder
- 3. Rename file if desired
- 4. Click Save





# **Support for IPV6 – For Administrators**



### Existing features being added to additional formats



For step by step instructions on the following features please reference the New Feature Handout for the month indicated.

| WINDOWS                       | MONTH | SUBSCRIPTION | STANDALONE | NETWORK  |
|-------------------------------|-------|--------------|------------|----------|
| ABBYY FineReader Update       | N/A   | <b>→</b>     | ✓          | ✓        |
| Acapela Voices Version Update | N/A   | <b>→</b>     | ✓          | ✓        |
| New Word Prediction Interface | 10/19 |              | ✓          | <b>✓</b> |
| Arrange Annotations by Page   | 04/19 |              | ✓          | ✓        |
| Shortcut Key Mapping          | 04/19 |              | ✓          | ✓        |
| Toolbar View Toggle           | 03/19 |