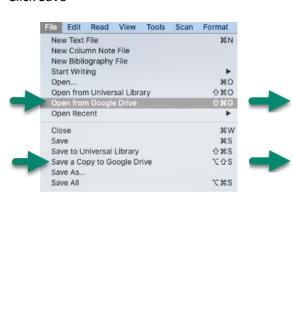

#### Google Drive Shared Team Drive Access

To open a file from a Shared Google Drive

- 1. Use File > Open From Google Drive...
- 2. Select Folder > Select File > Click Open

To save a file to a Shared Google Drive

- 1. Use File > Save a copy to Google Drive...
- 2. Select desired folder
- 3. Rename file if desired
- 4. Click Save